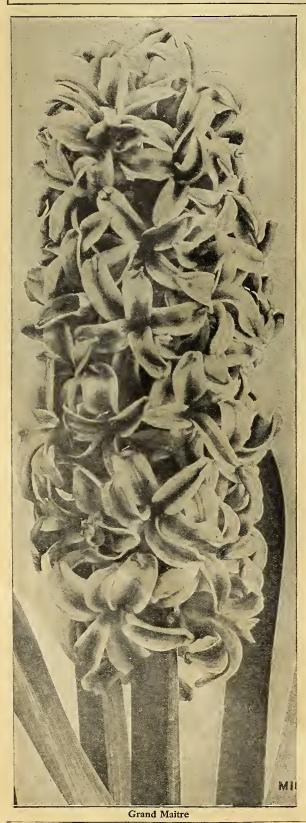

e flowers are not quite as large as "Purity," they are of great substance and on long stiff stems. Every florist with a fancy trade should try some of these, they will bring him money, they are very fragrant; in mixture of color only. 85c. doz.; per 100, \$5.00.

Special Note.—In an experiment carried on the past season we made comparisons of Freesias and have to report the following: French are the earliest to bloom, California second earliest, Purity followed third, Bermuda latest.

MICHELL'S FIRST SIZED NAMED DUTCH HYACINTHS

Our selection of these embraces the very best varieties that have proven to be suitable for forcing; all producing large compact spikes. These Hyacinths are grown on contract for us by a specialist in this class of bulbs.

### Our Selection of Named Varieties 1st



| t size, 75c per doz.; per 100, \$4.75; \$40.00                                                       | per        | 1000           |                  |
|------------------------------------------------------------------------------------------------------|------------|----------------|------------------|
|                                                                                                      | oz.        | 100            | 1000             |
| Amy. Bright carmine                                                                                  | ·75        | \$4.75<br>4.75 | \$40.00<br>40.00 |
| Robert Steiger, crimson                                                                              | .75        | 4.75           | 40.00            |
| Robert Steiger, crimson